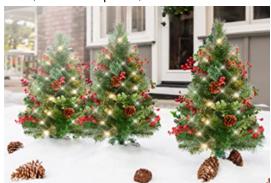

## 2. Wreaths \$220 + Mini Trees \$120

Michael's prelit 24" wreath \$33.99 (sale) x 6 = \$204 for alternative pillars + office door Prelit Pathway Trees set of 2 for \$59.99 x 2 | 4 = \$120

3. Dome Pillars candles & candy cane striping \$200 (maybe less)